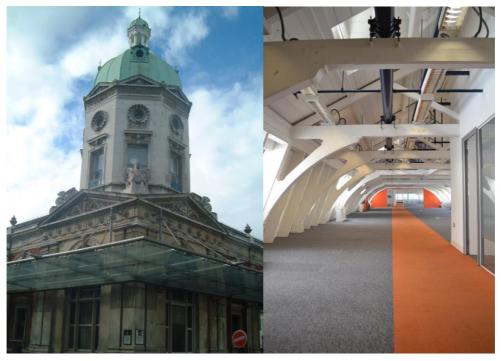

# SUITE D, 1 LINDSEY STREET, LONDON CENTRAL MARKETS, SMITHFIELD, EC1

## Location

Located on Lindsey Street just off its junction with Long Lane these offices are directly above Smithfield Market at its Eastern end. Farringdon (Circle, Metropolitan, Hammersmith and City and Thameslink), Barbican (Circle, Metropolitan and Hammersmith and City) and St Pauls (Central) are all within a short walking distance.

# Accommodation

The available accommodation comprises part of the second Floor as follows:-

| Floor        | Size, sq ft (sq m)        |  |
|--------------|---------------------------|--|
| Second Floor | 7,070 sq ft (656.90 sq m) |  |
| TOTAL        | 7,070 sq ft (656.90 sq m) |  |

# Amenities

- Air Conditioning
- Entry phone

- 2 passenger lifts
- Fully accessible raised floor