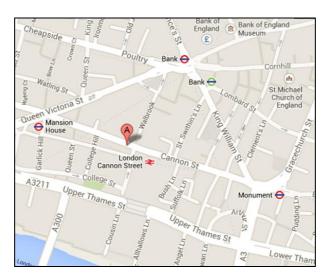

## 1,756 sq ft (163 sq m) approx FIRST FLOOR OFFICES TO LET

LOCATION:

The property is prominently situated on the southern side of Cannon Street within 40m of Cannon Street Station (National Rail, Circle and District Underground Lines) providing quick access to the West End and Midtown. **Monument** and **Bank** (Northern, Central, DLR) underground stations are also a short walk.